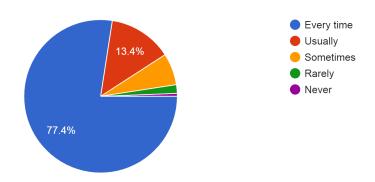

15. Do teachers encourage you to participate in extracurricular activities? (आपल्या अभ्यासेत्तरे उपक्रमांमध्ये सहभागी होण्यासाठी शिक्षक तुम्हाला प्रोत्साहन देतात का?)

16. What percentage of teachers use ICT tools like projectors and multimedia while teaching? (किती टक्के शिक्षक शिकवताना प्रोजेक्टर आणि मल्टीमीडिया सारखी आयसीटीची साधने वापरतात?)
164 responses