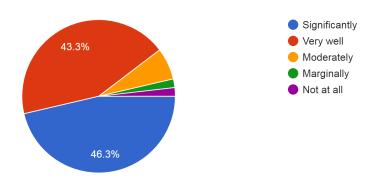

17. How much effort does the College take to develop Soft Skills and Life Skills among you? (महाविद्यालय सॉफ्ट स्किल आणि जीवन कौशल्य विकासासाठी कितपत प्रयत्न करते?)
164 responses

18. Overall, how good is your college Teaching - Learning method? (एक्एणच तुमच्या कॉलेजची अध्यापन अध्ययन पद्धती कितपत चांगली आहे?)

164 responses

19. Is Institute motivates you to do research? ( महाविद्यालयात तुम्हाला संशोधन करण्यासाठी प्रेरित केले जाते का?)

20. Does the library have necessary and sufficient books about the curriculum? (ग्रंथालयामध्ये अभ्यासक्रमाविषयी आवश्यक व पुरेशी पुस्तके आहेत का?)