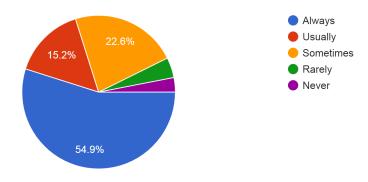

10. Does your mentor know your problems and suggest solutions? ( तुमचे मार्गदर्शक तुमच्या समस्या जाणून घेऊन त्यावर उपाययोजना सुचवतात का?) 164 responses

11. Do teachers explain difficult concepts with examples? (शिक्षक अवघड संकल्पना उदाहरणे देऊन स्पष्ट करतात का?)