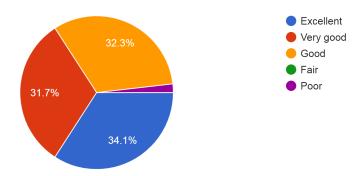

17. How much effort does the College take to develop Soft Skills and Life Skills among you? (महाविद्यालय सॉफ्ट स्किल आणि जीवन कौशल्य विकासासाठी कितपत प्रयत्न करते?)
164 responses

18. Overall, how good is your college Teaching - Learning method? (एक्एणच तुमच्या कॉलेजची अध्यापन अध्ययन पद्धती कितपत चांगली आहे?)