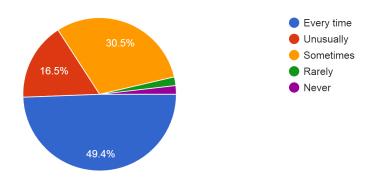

8. Does the institution provides multiple opportunity to learning skills? (तुमच्या अध्ययन कौशल्यासाठी महाविद्यालय आपणास विविध संधी पुरवते का?)

164 responses

9. How often do you keep in touch with your mentor? (तुम्ही तुमच्या mentor च्या संपर्कात किती प्रमाणात राहता?)