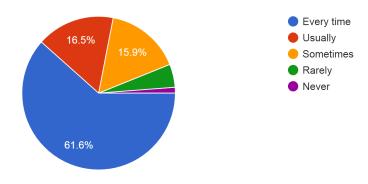

8. Does the institution provides multiple opportunity to learning skills? (तुमच्या अध्ययन कौशल्यासाठी महाविद्यालय आपणास विविध संधी पुरवते का?)

164 responses

9. How often do you keep in touch with your mentor? (तुम्ही तुमच्या mentor च्या संपर्कात किती प्रमाणात राहता?)