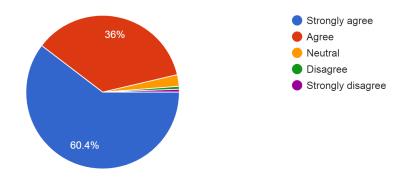

## **Student Satisfaction Survey Report 2020 – 21**

In Which branch do you being.

1. How many percentage of the syllabus was covered in the class? (वर्गात किती टक्के अभ्यासक्रम पूर्ण करण्यात आला?)

164 responses