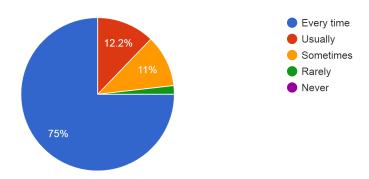

10. Does your mentor know your problems and suggest solutions? ( तुमचे मार्गदर्शक तुमच्या समस्या जाणून घेऊन त्यावर उपाययोजना सुचवतात का?) 164 responses

11. Do teachers explain difficult concepts with examples? (शिक्षक अवघड संकल्पना उदाहरणे देऊन स्पष्ट करतात का?)