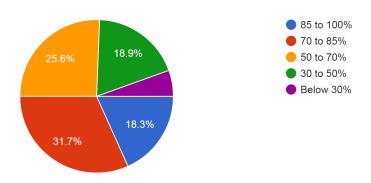

## **Student Satisfaction Survey Report 2020 – 21**

In Which branch do you being.

1. How many percentage of the syllabus was covered in the class? (वर्गात किती टक्के अभ्यासक्रम पूर्ण करण्यात आला?)

164 responses