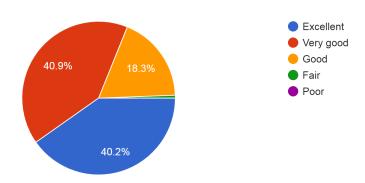

2. How well did the teachers use of Question - Answer method in the Class? (वर्गात शिक्षक तासाला प्रश्नोत्तरे तंत्र चांगल्या प्रकारे वापरतात का?)

164 responses

3. Do you think the Mentor / Mentee Committee of the college is really benefiting you? (महाविद्यालयातील Mentor/ Mentee समितीचा आपणास खरोखरच फायदा होतोय असे वाटते का?) 164 responses