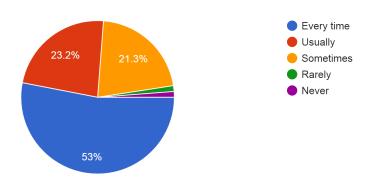

8. Does the institution provides multiple opportunity to learning skills? (तुमच्या अध्ययन कौशल्यासाठी महाविद्यालय आपणास विविध संधी पुरवते का?)

164 responses

9. How often do you keep in touch with your mentor? (तुम्ही तुमच्या mentor च्या संपर्कात किती प्रमाणात राहता?)