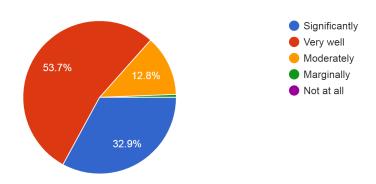

17. How much effort does the College take to develop Soft Skills and Life Skills among you? (महाविद्यालय सॉफ्ट स्किल आणि जीवन कौशल्य विकासासाठी कितपत प्रयत्न करते?)
164 responses

18. Overall, how good is your college Teaching - Learning method? (एक्एणच तुमच्या कॉलेजची अध्यापन अध्ययन पद्धती कितपत चांगली आहे?)