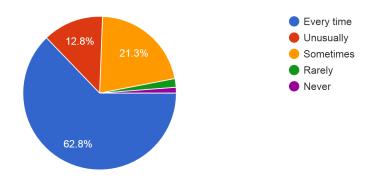

10. Does your mentor know your problems and suggest solutions? ( तुमचे मार्गदर्शक तुमच्या समस्या जाणून घेऊन त्यावर उपाययोजना सुचवतात का?) 164 responses

11. Do teachers explain difficult concepts with examples? (शिक्षक अवघड संकल्पना उदाहरणे देऊन स्पष्ट करतात का?)