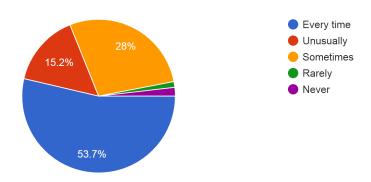

8. Does the institution provides multiple opportunity to learning skills? (तुमच्या अध्ययन कौशल्यासाठी महाविद्यालय आपणास विविध संधी पुरवते का?)

164 responses

9. How often do you keep in touch with your mentor? (तुम्ही तुमच्या mentor च्या संपर्कात किती प्रमाणात राहता?)