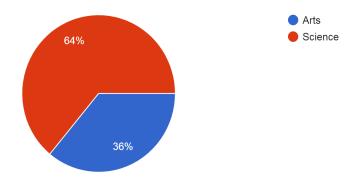

## **Student Satisfaction Survey Report 2020 – 21**

In Which branch do you being.

1. How many percentage of the syllabus was covered in the class? (वर्गात किती टक्के अभ्यासक्रम पूर्ण करण्यात आला?)

164 responses