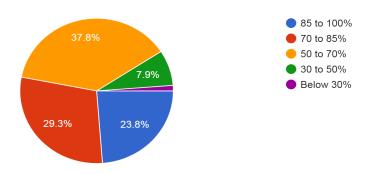

## **Student Satisfaction Survey Report 2020 – 21**

In Which branch do you being.

1. How many percentage of the syllabus was covered in the class? (वर्गात किती टक्के अभ्यासक्रम पूर्ण करण्यात आला?)

164 responses