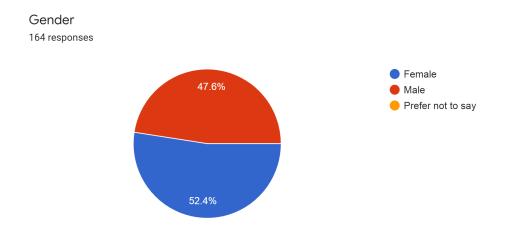

## **Student Satisfaction Survey Report 2020 – 21**

In Which branch do you being.

1. How many percentage of the syllabus was covered in the class? (वर्गात किती टक्के अभ्यासक्रम पूर्ण करण्यात आला?)

164 responses